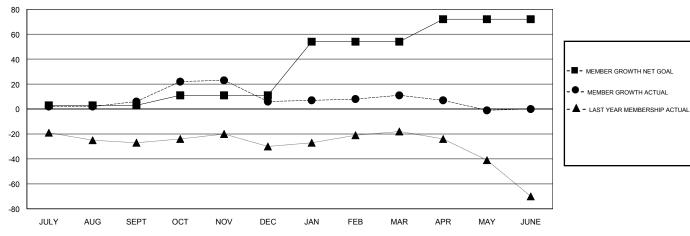

# GOALS AND ACTUAL MEMBERS CUMULATIVE

| DROPPED CLUBS: 0  DROPPED MEMBERS |    | 26 CLUBS OF 42 ADDED 1 OR MORE<br>NEW MEMBERS | GENDER DISTRIBUTION  MALE 781 (62.33%)  FEMALE 472 (37.67%)  Women Percentage Fiscal Year Goal: 40% |     |
|-----------------------------------|----|-----------------------------------------------|-----------------------------------------------------------------------------------------------------|-----|
| DECEASED                          | 12 | CLICK HERE FOR CUMULATIVE                     | TOTAL FAMILY UNIT MEMBERS                                                                           | 156 |
| CLUB CANCELLED                    | 0  | MEMBERSHIP DATA                               |                                                                                                     | 79  |
| OTHER                             | 75 |                                               | FAMILY MEMBERS PAYING HALF DUES                                                                     | 79  |
| TOTAL                             | 87 |                                               |                                                                                                     |     |